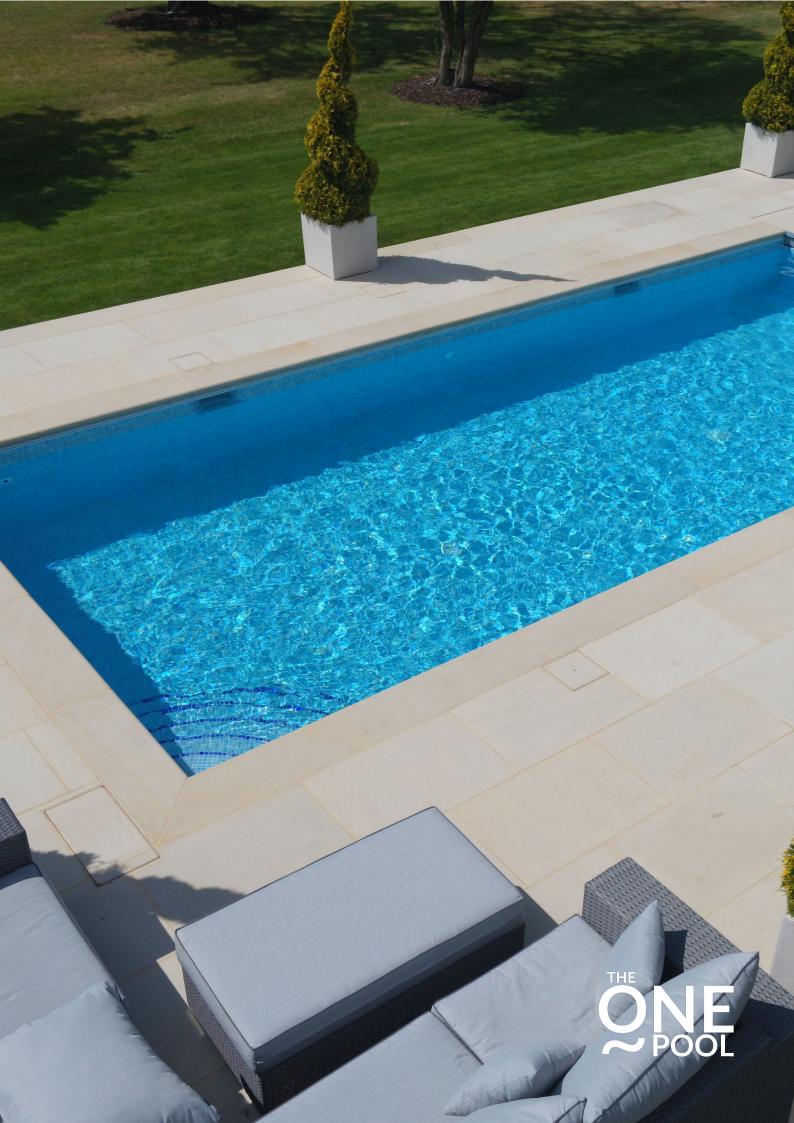

# WELCOME TO THE FUTURE OF POOL INSTALLATION

Introducing The One Pool, a fast, simple, and extremely efficient way of installing a luxury full-length mosaic tiled swimming pool into any area with extreme ease.

Unlike the traditional concrete pool installation method, this one-piece pool offers unrivalled flexibility and is as simple as excavating a hole, installing a concrete slab, then simply positioning it into place and connecting to the mains.

#### **Spectacular Custom Mosaic Glass Tile Finishes**

The only prefabricated pool that comes standard with an all-glass mosaic tile interior, these tiles have an exceptional resilience, a long life span, and a limitless array of choices.