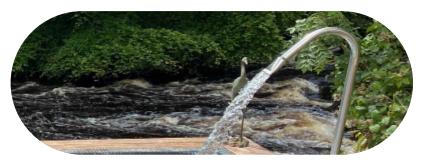

#### Water Cannon

The addition of water cannons to your One Pool can not only offer a stimulating hydro-massage but enhance the feel and design of your pool.

#### Swan Neck Waterfall

Like the cannons, the swan neck waterfall is perfect for increasing the wellness features and look of your One Pool.