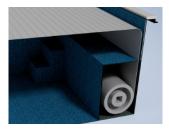

#### **Ultra Flow System Unit**

Perfectly integrated into the Hydro One, the Ultra flow system provides the ultimate counter current swimming experience.

The Counter Current Unit used in the Hydro One is a self-contained propulsion swim unit with ultra flow technology to produce a 24V controlled, realistic river smooth like current, with variable speed delivering up to 1312 cubic feet of water per hour (normal 3hp swim jets produce 147cbm/phr).

#### Smooth Design

The Hydro One's Ultra Flow System not only comes with a luxury stainless steel exterior but has a sleek, flush finish that creates a beautiful aesthetic without compromising any of the swimming area.