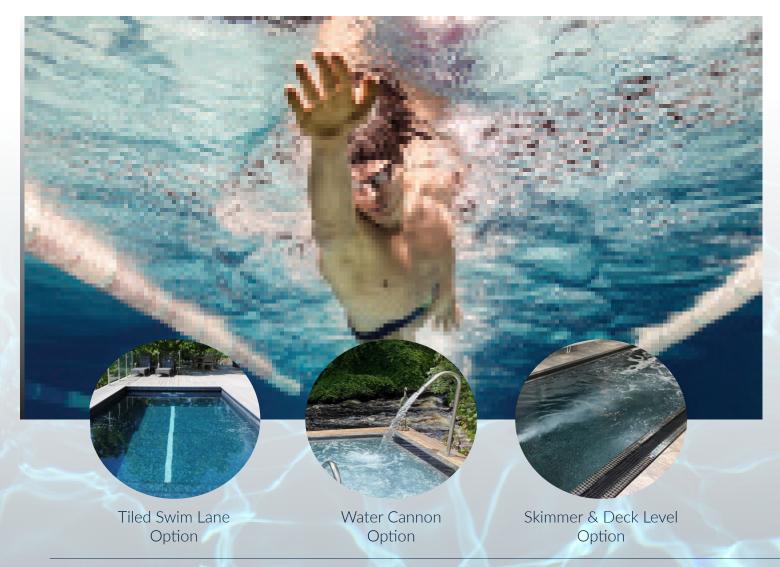

## ADDITIONAL OPTIONS

THE ONE POOL

We know that it's some of the finer details that can add that little bit extra to your pool. That's why The One Pool comes with a plethora of luxury additional options.

#### Water Cannon

The addition of water cannons to your One Pool can not only offer a stimulating hydro-massage but enhance the feel and design of your pool.

#### Swan Neck Waterfall

Like the cannons, the swan neck waterfall is perfect for increasing the wellness features and look of your One Pool.

#### Entrance Rail

Add that extra little bit of elegance and practicality by finishing off your pool with one of our premium stainless-steel entrance rails.

#### Counter Current System

Enhance your swimming experience by adding a counter current unit. The system creates a resistance of current to swim against for light exercise.