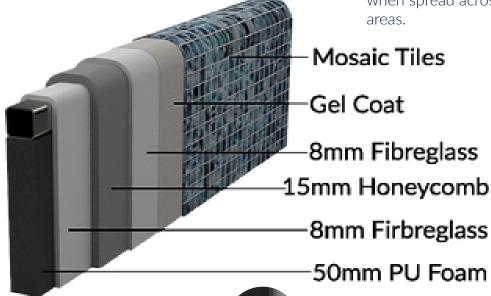

## MATERIAL **BREAKDOWN**

THE ONE POOL

The materials of the composite technology used to construct every One Pool are of the highest marine quality. They have been meticulously developed to create a product that is impervious by nature and resilient in structure.

#### Mosaic Tiles The layer of mosaic tiles offers a contemporary and polished texture to the pools flooring and walls.

#### Gel Coat

A gel coat is used as an extra water proofing agent and helps provide vital prevention of deterioration and erosion of the pools molecular structure.

#### Honeycomb

We use advanced honeycomb technology for the materials lightweight properties and strength provided to the shells integrity when spread across large surface areas.

Steel Frame A steel frame is built in to the pool to secure the structure and maintain shape.

#### Fibreglass

There are 2 layers of 8mm fibreglass sandwiching 15mm of honeycomb between them creating the pool shell and providing increased structural strength.

#### Polyurethane Foam

Using Polyurethane Foam not only adds a valuable coating of imperviable insulation but also a solid layer of strength. This complies with Building Regulations Part L standards to enhance thermal heat retention.