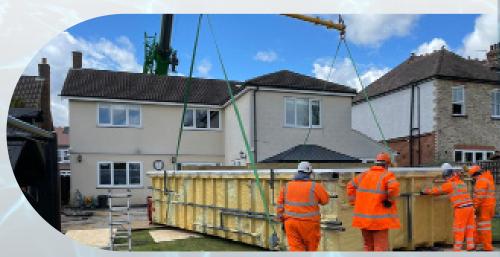

#### The Excavation

The first stage of this very simple process is the excavation. Firstly, the hole for the pool is measured, then excavated with an engineered concrete slab, then laid. Leaving a solid base for the next step of the install, the craning in and positioning of your pool.

#### **Craning & Positioning**

Now the first stage is finished, it's then time to crane in your pool. Once the pool is in the excavated hole, the spaces between the pool and wall are backfilled and a concrete ring beam constructed around the pools edge to secure the pools position.