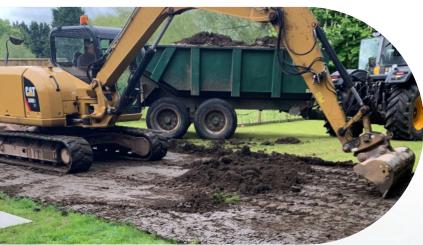

#### The Excavation

The first stage of this very simple process is the excavation. Firstly, the hole for the pool is measured, then excavated with an engineered concrete slab, then laid. Leaving a solid base for the next step of the install, the craning in and positioning of your pool.

#### **Craning & Positioning**

Now the first stage is finished, it's then time to crane in your pool. Once the pool is in the excavated hole, the spaces between the pool and wall are backfilled and a concrete ring beam constructed around the pools edge to secure the pools position.