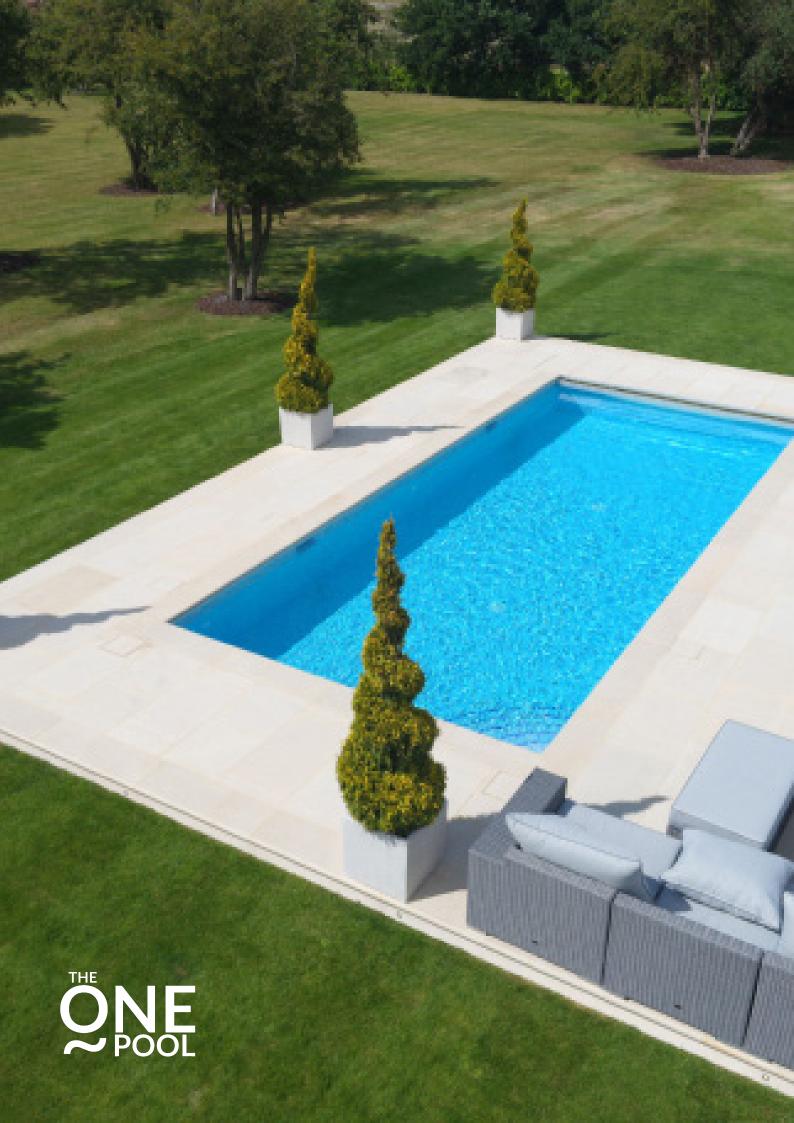

# WELCOME TO THE FUTURE OF POOL INSTALLATION

Introducing The One Pool, a fast, simple, and extremely efficient way of installing a luxury full-length mosaic tiled swimming pool into any area with extreme ease.

Unlike the traditional concrete pool installation method, this one-piece pool offers unrivalled flexibility and is as simple as excavating a hole, installing a concrete slab, then simply positioning it into place and connecting to the mains.