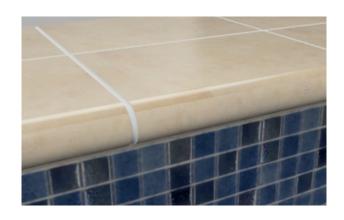

## COPING OPTIONS

THE ONE POOL

### Option #1:

The coping stones are manufactured in the same factory as our pools and have been specifically designed for The One Pool to be adaptable for both indoor and outdoor pools.

The coping is expertly finished with a smooth non-slip texture for safety and comes with a unique warm to the touch feel, meaning it keeps a comfortable temperature to the touch for pool users.

Here you can see the standard dimensions for the coping stones. However the shape and length of the stones can be adapted to meet the requirements of the project or shaping of the pool.

Due to the copings being manufactured purely for The One Pool, it means they have the versatility to be styled or coloured in order to fit perfectly in to the aesthetic of the pool and its surrounding areas.