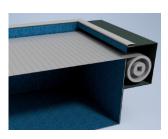

#### **Ultra Flow System Unit**

Perfectly integrated into the Hydro One, the Ultra flow system provides the ultimate counter current swimming experience.

The Counter Current Unit used in the Hydro One is a self-contained propulsion swim unit with ultra flow technology to produce a 24V controlled, realistic river smooth like current, with variable speed delivering up to 1312 cubic feet of water per hour (normal 3hp swim jets produce 147cbm/phr).

#### Smooth Design

The Hydro One's Ultra Flow System not only comes with a luxury stainless steel exterior but has a sleek, flush finish that creates a beautiful aesthetic without compromising any of the swimming area.

#### Fully Inclusive

The pool's 3 speed control mean that the Hydro One is fully inclusive for all levels of swimmer, so there is no need to worry about anyone being left out or excluded due to level of swimming ability making the Hydro One perfect for families of varied swimming ability.