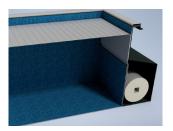

## HYDRO ONE

**COUNTER CURRENT** 

The Hydro One combines the elegance and style of The One Pool coupled with advanced ultra-flow technology, lifting it above traditional endless style pools.

The Counter Current Units are purpose built for the Hydro One to create a counter flow of water allowing the user to swim against the current while staying in the same position in the pool.

By using this style of Counter Current Unit in the Hydro One it enables those swimmers who like a challenge to really push themselves,- yet at the push of the button can offer a more relaxing swim which offers gentle resistance.

#### **Ultra Flow System Unit**

Perfectly integrated into the Hydro One, the Ultra flow system provides the ultimate counter current swimming experience.

The Counter Current Unit used in the Hydro One is a self-contained propulsion swim unit with ultra flow technology to produce a 24V controlled, realistic river smooth like current, with variable speed delivering up to 1312 cubic feet of water per hour (normal 3hp swim jets produce 147cbm/phr).