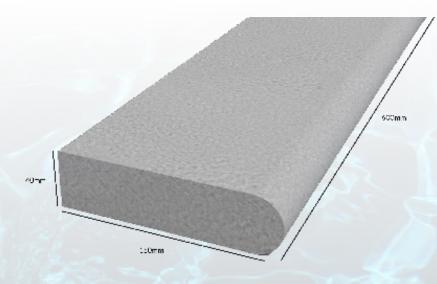

## COPING OPTIONS

THE ONE POOL

### Option #1:

The coping stones are manufactured in the same factory as our pools and have been specifically designed for The One Pool to be adaptable for both indoor and outdoor pools.

The coping is expertly finished with a smooth non-slip texture for safety and comes with a unique warm to the touch feel, meaning it keeps a comfortable temperature to the touch for pool users.

Here you can see the standard dimensions for the coping stones. However the shape and length of the stones can be adapted to meet the requirements of the project or shaping of the pool.

Due to the copings being manufactured purely for The One Pool, it means they have the versatility to be styled or coloured in order to fit perfectly in to the aesthetic of the pool and its surrounding areas.