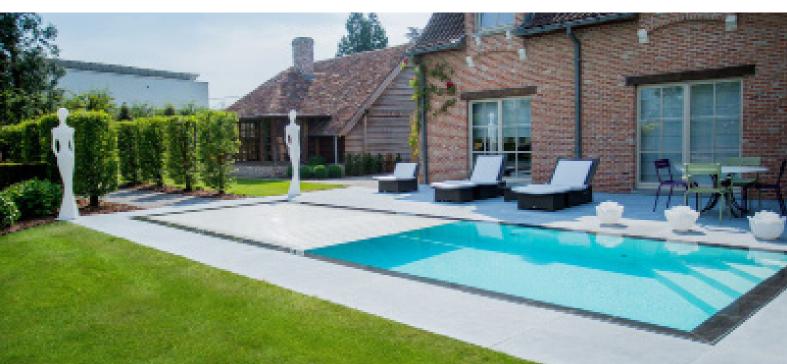

# WELCOME TO THE FUTURE OF POOL INSTALLATION

Introducing The One Pool, a fast, simple, and extremely efficient way of installing a luxury full-length mosaic tiled swimming pool into any area with extreme ease.

Unlike the traditional concrete pool installation method, this one-piece pool offers unrivalled flexibility and is as simple as excavating a hole, installing a concrete slab, then simply positioning it into place and connecting to the mains.

### CREATE YOUR OWN PRIVATE PARADISE

Imagine those times with family and friends having fun in your own bespoke, luxury One Pool.

Not only is our revolutionary design easier than traditional pool installations but it takes a fraction of the time to design, fabricate & install, which will have you splashing in your pool much faster.