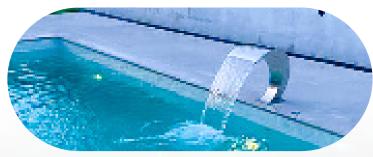

#### Swan Neck Waterfall

Like the cannons, the swan neck waterfall is perfect for increasing the wellness features and look of your One Pool.