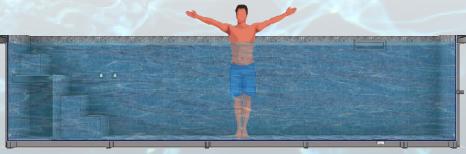

Below are some example dimensions from each size category, small, medium and large.

\*Model & Pool scaled at 1:100

#### **SMALL**

Model - 5ft 11in Length - 19ft 8.2in Width - 9ft 10in

#### **MEDIUM**

Model - 5ft 11in Length - 29ft 6.3in Width - 12ft 5.6in

\*Model & Pool scaled at 1:100

Model & Pool scaled at 1:100

\*Model & Pool scaled at 1:50

#### **LARGE**

Model - 5ft 11in Length - 36ft 4.4in Width - 14ft 2.9in

#### **DEPTHS**

Wall Depth - 4ft 11in Water Depth - 4ft 5.1in Steps - 0ft 12in