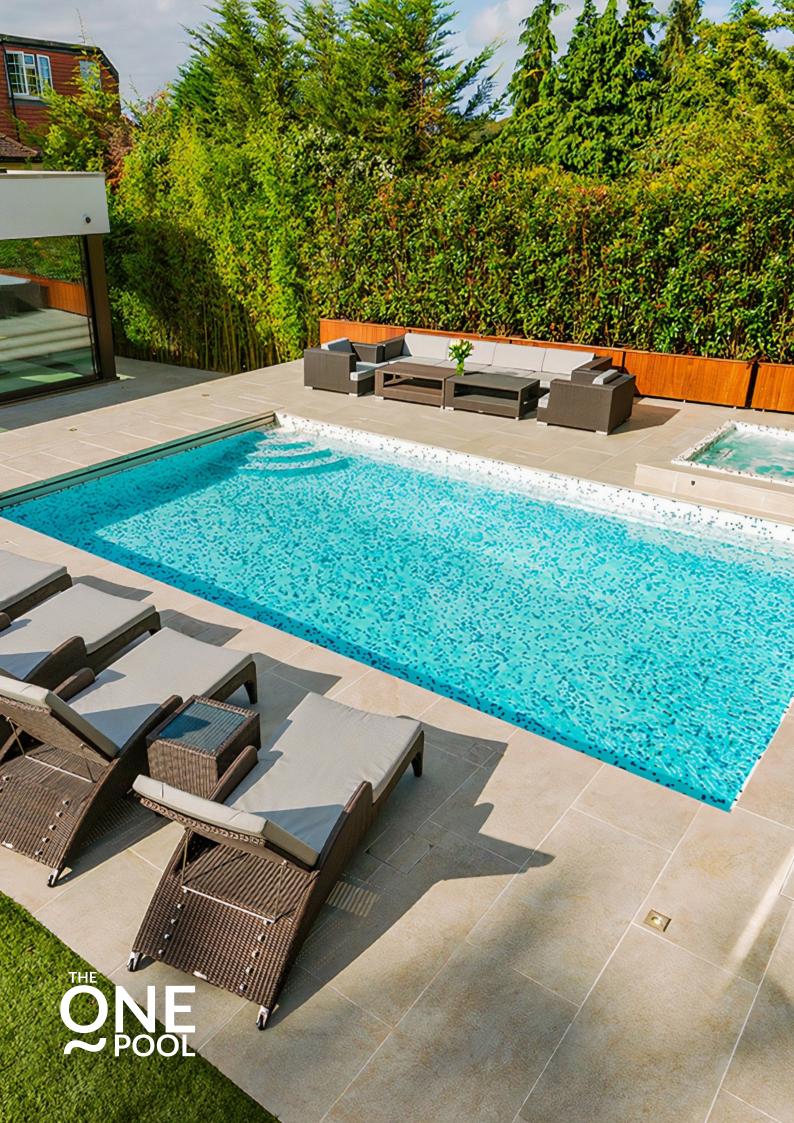

# WELCOME TO THE FUTURE OF POOL INSTALLATION

Introducing The One Pool, a fast, simple, and extremely efficient way of installing a luxury full-length mosaic tiled swimming pool into any area with extreme ease.

Unlike the traditional concrete pool installation method, this one-piece pool offers unrivalled flexibility and is as simple as excavating a hole, installing a concrete slab, then simply positioning it into place and connecting to the mains.

### CREATE YOUR OWN PRIVATE PARADISE

Imagine those times with family and friends having fun in your own bespoke, luxury One Pool.

Not only is our revolutionary design easier than traditional pool installations but it takes a fraction of the time to design, fabricate & install, which will have you splashing in your pool much faster.