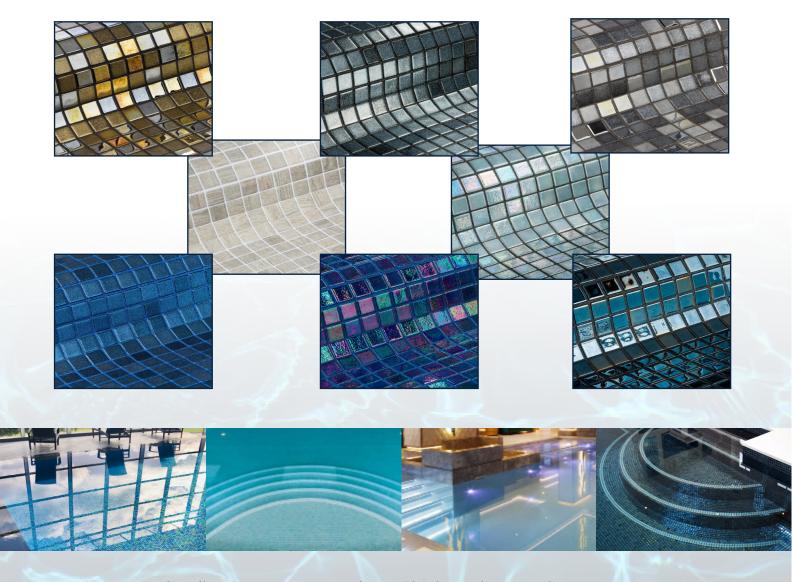

## TILE OPTIONS

THE ONE POOL

The One Pool offers the largest varieties of mosaic glass tile options for pools on the market, giving you a limitless array of options to make your One Pool truly unique.

Below you will find just a handful of tile options from our standard range with many more available including our premium and large format tile ranges.

We source the tiles from a vast number of high quality suppliers ensuring we can meet any tile requirement for any project.