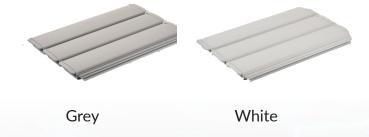

### Option #1 Standard Slatted Cover

Made from PVC our standard slats primary objective is to increase insulation of the pool water and prevent debris. Available in grey or white the Standard Slatted Cover is suitable for indoor & outdoor pools.