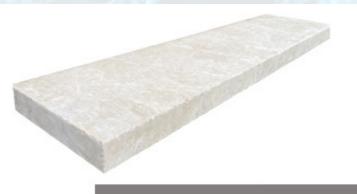

## COPING OPTIONS

THE ONE POOL

### Option #1:

The coping stones are manufactured in the same factory as our pools and have been specifically designed for The One Pool to be adaptable for both indoor and outdoor pools.

The coping is expertly finished with a smooth non-slip texture for safety and comes with a unique warm to the touch feel, meaning it keeps a comfortable temperature to the touch for pool users.

Here you can see the standard dimensions for the coping stones. However the shape and length of the stones can be adapted to meet the requirements of the project or shaping of the pool.

Due to the copings being manufactured purely for The One Pool, it means they have the versatility to be styled or coloured in order to fit perfectly in to the aesthetic of the pool and its surrounding areas.