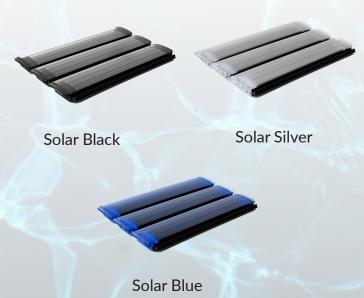

#### Premium Slatted Solar Cover

By upgrading to the Premium Slatted Solar Cover made from TRI-extrusion polycarbonate; you open yourself to more colour options and the following benefits:

- Uses the sun's rays to help heat the pool water therefore saving on energy costs.
- It helps reduce evaporation of the pool water, saving you more on water.