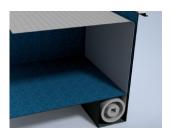

## HYDRO ONE

**COUNTER CURRENT** 

The Hydro One combines the elegance and style of The One Pool coupled with advanced ultra-flow technology, lifting it above traditional endless style pools.

The Counter Current Units are purpose built for the Hydro One to create a counter flow of water allowing the user to swim against the current while staying in the same position in the pool.

#### **Ultra Flow System Unit**

Perfectly integrated into the Hydro One, the Ultra flow system provides the ultimate counter current swimming experience.

The Counter Current Unit used in the Hydro One is a self-contained propulsion swim unit with ultra flow technology to produce a 24V controlled, realistic river smooth like current, with variable speed delivering up to 1312 cubic feet of water per hour (normal 3hp swim jets produce 147cbm/phr).